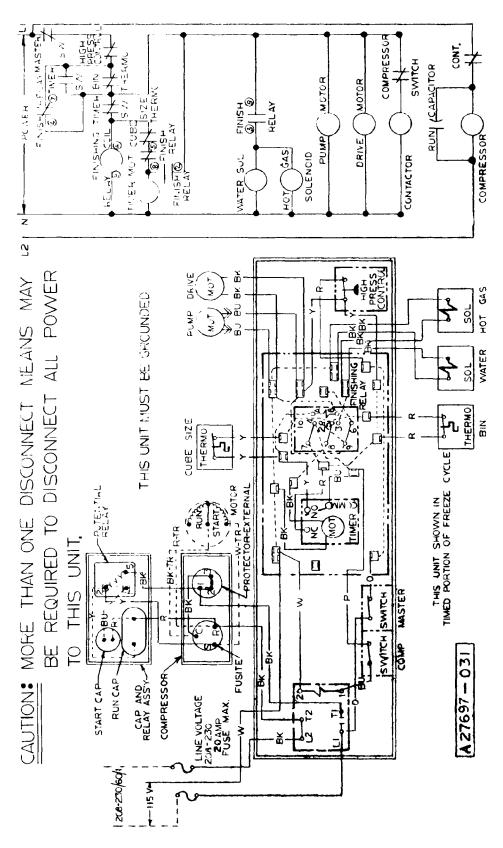

| 12-1879-02 | 1 |
|    | Relay - 208-230/60/1                     | 12-1879-02 | 1 |
| 9  | Screw, No. 6-32 x 1/4 Phil Recess Pan Hd | 03-1403-02 | 5 |
| 10 | Circuit Board                            | 12-1912-01 | 1 |
| 11 | Stand-Off, 5/8 inch                      | 02-2242-02 | 5 |
| 12 | Control, Hi Pressure (Water-Cooled)      | 11-0388-02 | 1 |
| 13 | Screw, No. 6-32 x 1/4 Phil Recess Pan Hd | 03-1403-04 | 2 |
| 14 | Bushing, Snap                            | 12-1213-13 | 1 |
| 15 | Bushing, Snap                            | 12-1213-10 | 3 |

HC400 WIRING DIAGRAMS



Air-Cooled 115/60/1

AUGUST 1983 Page 27

HC400 WIRING DIAGRAMS



Water-Cooled 115/60/1

AUGUST 1983 Page 28

HC400 WIRING DIAGRAMS



Air-Cooled 115/208-230/60/1

AUGUST 1983
Page 29

HC400 WIRING DIAGRAMS



Water-Cooled 115/208-230/60/1

AUGUST 1983

Page 30