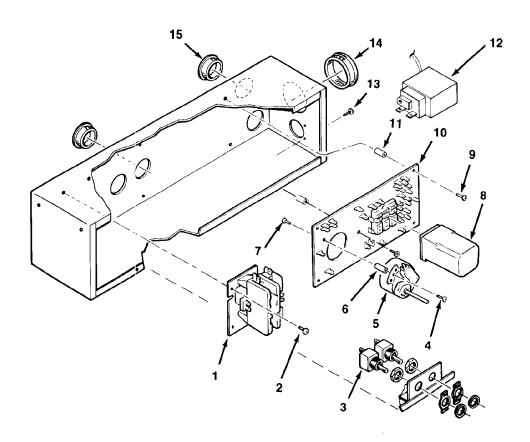

#### **HC400 MAJOR ASSEMBLIES AIR-COOLED PARTS LISTING**

| 1  | Cube Size Control                       | 11-0345-02 | 1 |
|----|-----------------------------------------|------------|---|
| 2  | Thermostat, Bin                         | 11-0353-03 | 1 |
| 3  | Pump Assembly, Water                    | 12-1930-01 | 1 |
| 4  | Tube, Tygon (Order by the foot)         | 13-0674-07 | 4 |
| 5  | Clamp, Hose                             | 02-1358-00 | 4 |
| 6  | Solenoid Assembly, Water                | 12-1900-07 | 1 |
|    | Fitting                                 | 16-0723-01 | 1 |
| 7  | Chute, Cube, includes cover             | A27821-001 | 1 |
| 8  | Drier                                   | 02-2426-01 | 1 |
| 9  | Solenoid Valve, Hot Gas                 | 12-2135-01 | 1 |
| 10 | Compressor Assembly - 115/60/1          | 18-4200-01 | 1 |
|    | Compressor Assembly - 208-230/60/1      | 18-4200-02 | 1 |
|    | Compressor Overload - 115/60/1          | 18-4200-40 | 1 |
|    | Compressor Overload - 208/230/60/1      | 18-4200-41 | 1 |
| 11 | Screw, No. 5/16 x 18 Hex Machine        | 03-1405-20 | 1 |
| 12 | Washer                                  | 03-1407-07 | 4 |
| 13 | Sleeve                                  | 18-2300-26 | 4 |
| 14 | Grommet, Mounting                       | 18-2300-27 | 4 |
| 15 | Capacitor, Run - 115/60/1               | 18-1902-45 | 1 |
|    | Capacitor, Run - 208-230/60/1           | 18-1902-29 | 1 |
| 16 | Capacitor, Start - 115/60/1             | 18-1901-09 | 1 |
|    | Capacitor, Start - 208-230/60/1         | 18-1901-15 | 1 |
| 17 | Relay - 115/60/1                        | 18-1903-33 | 1 |
|    | Relay - 208-230/60/1                    | 18-1903-29 | 1 |
| 18 | Drain Tube Assembly                     | No Number  | 1 |
| 19 | Condenser, Air-Cooled                   | 18-3703-01 | 1 |
| 20 | Shroud, Fan                             | 02-2352-01 | 1 |
| 21 | Fan Blade - Includes Mtg. Hwd           | 18-0625-00 | 1 |
| 22 | Motor, Fan - Includes Mtg. Hwd 115/60/1 | 12-1681-01 | 1 |
|    | Motor, Fan - 208-230/60/1               | 12-1681-01 | 1 |
| 23 | Mount, Fan Motor                        | A25548-001 | 1 |
| 24 | Accumulator Suction Line Assembly       | A28803-020 | 1 |
| 25 | Inlet Valve Fitting                     | 16-0723-01 | 1 |
|    |                                         |            |   |

HC400
PARTS ILLUSTRATIONS AND PARTS LISTS

HC400 Major Assemblies Air-Cooled.