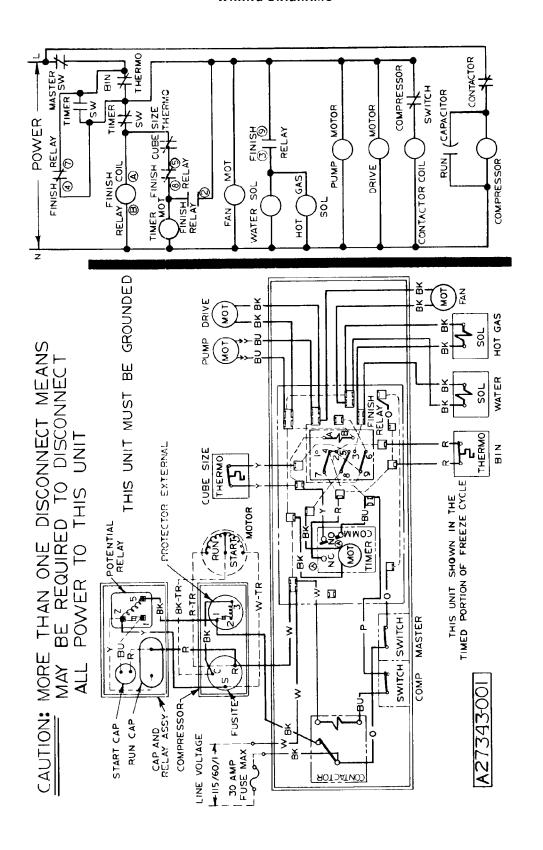

mbly                | 12-1980-01 | 1 |
| 6  | Stand-Off, 7/8-long                      | 02-2242-01 | 2 |
| 7  | Screw, No. 6-32 x 1/4 Phil Recess Pan Hd | 03-1403-02 | 2 |
| 8  | Relay - 115/60/1                         | 12-1879-02 | 1 |
|    | Relay - 208-230/60/1                     | 12-1879-02 | 1 |
| 9  | Screw, No. 6-32 x 1/4 Phil Recess Pan Hd | 03-1403-02 | 5 |
| 10 | Circuit Board                            | 12-1912-01 | 1 |
| 11 | Stand-Off, 5/8 inch                      | 02-2242-02 | 5 |
| 12 | Control, Hi Pressure (Water-Cooled)      | 11-0388-02 | 1 |
| 13 | Screw, No. 6-32 x 1/4 Phil Recess Pan Hd | 03-1403-04 | 2 |
| 14 | Bushing, Snap                            | 12-1213-13 | 1 |
| 15 | Bushing, Snap                            | 12-1213-10 | 3 |

HC400 WIRING DIAGRAMS



Air-Cooled 115/60/1

AUGUST 1983 Page 27

HC400 WIRING DIAGRAMS



Water-Cooled 115/60/1

AUGUST 1983 Page 28

HC400 WIRING DIAGRAMS



Air-Cooled 115/208-230/60/1

AUGUST 1983
Page 29

HC400 WIRING DIAGRAMS



Water-Cooled 115/208-230/60/1

AUGUST 1983

Page 30