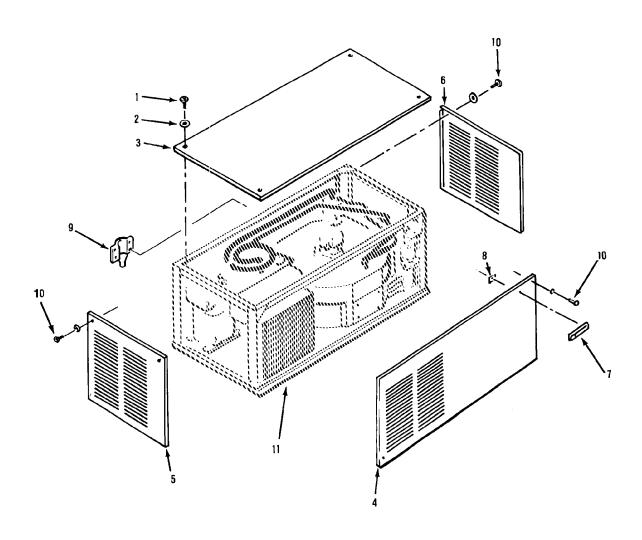

#### **HC400 CABINET ASSEMBLY PARTS LISTING**

| 1  | Screw, No. 8 x 1-1/4 Flat Hd. Stainless Steel | 03-1419-09 | 6  |
|----|-----------------------------------------------|------------|----|
| 2  | Lockwasher 1/4 Counter Sunk External Tooth    | 03-1417-08 | 10 |
| 3  | Panel, Top (Enamel)                           | A23784-006 | 1  |
|    | Panel, Top (Stainless Steel)                  | A23784-002 | 1  |
| 4  | Panel, Front (Enamel)                         | A23785-005 | 1  |
|    | Panel, Front (Stainless Steel)                | A23785-002 | 1  |
| 5  | Panel, Left S de (Enamel)                     | A23782-006 | 1  |
|    | Panel, Left Side (Stainless Steel)            | A23782-002 | 1  |
| 6  | Panel, Right Side (Enamel)                    | A23783-006 | 1  |
|    | Panel, Right Side (Stainless Steel)           | A23783-002 | 1  |
| 7  | Logo Plate, Scotsman                          | 15-0711-01 | 1  |
| 8  | Clip                                          | 03-0271-00 | 2  |
| 9  | Base Drain                                    | 02-2296-01 | 1  |
| 10 | Screw, No. 8 x 1/2 Stainless Steel            | 02-1404-10 | 8  |
| 11 | Cabinet Frame Assembly                        | A26178-001 | 1  |
|    | •                                             |            |    |

HC400 Cabinet Assembly.