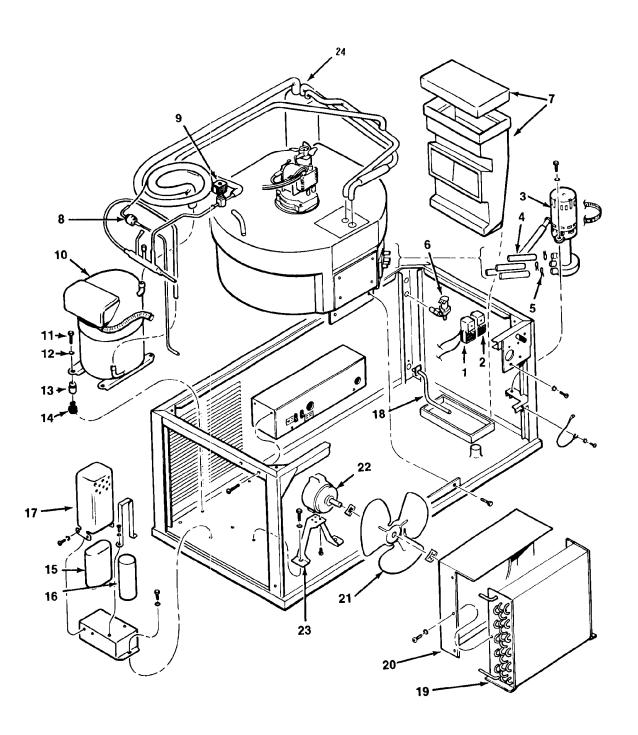

#### **HC400 MAJOR ASSEMBLIES AIR-COOLED PARTS LISTING**

| 1  | Cube Size Control                       | 11-0345-02 | 1 |
|----|-----------------------------------------|------------|---|
| 2  | Thermostat, Bin                         | 11-0353-03 | 1 |
| 3  | Pump Assembly, Water                    | 12-1930-01 | 1 |
| 4  | Tube, Tygon (Order by the foot)         | 13-0674-07 | 4 |
| 5  | Clamp, Hose                             | 02-1358-00 | 4 |
| 6  | Solenoid Assembly, Water                | 12-1900-07 | 1 |
|    | Fitting                                 | 16-0723-01 | 1 |
| 7  | Chute, Cube, includes cover             | A27821-001 | 1 |
| 8  | Drier                                   | 02-2426-01 | 1 |
| 9  | Solenoid Valve, Hot Gas                 | 12-2135-01 | 1 |
| 10 | Compressor Assembly - 115/60/1          | 18-4200-01 | 1 |
|    | Compressor Assembly - 208-230/60/1      | 18-4200-02 | 1 |
|    | Compressor Overload - 115/60/1          | 18-4200-40 | 1 |
|    | Compressor Overload - 208/230/60/1      | 18-4200-41 | 1 |
| 11 | Screw, No. 5/16 x 18 Hex Machine        | 03-1405-20 | 1 |
| 12 | Washer                                  | 03-1407-07 | 4 |
| 13 | Sleeve                                  | 18-2300-26 | 4 |
| 14 | Grommet, Mounting                       | 18-2300-27 | 4 |
| 15 | Capacitor, Run - 115/60/1               | 18-1902-45 | 1 |
|    | Capacitor, Run - 208-230/60/1           | 18-1902-29 | 1 |
| 16 | Capacitor, Start - 115/60/1             | 18-1901-09 | 1 |
|    | Capacitor, Start - 208-230/60/1         | 18-1901-15 | 1 |
| 17 | Relay - 115/60/1                        | 18-1903-33 | 1 |
|    | Relay - 208-230/60/1                    | 18-1903-29 | 1 |
| 18 | Drain Tube Assembly                     | No Number  | 1 |
| 19 | Condenser, Air-Cooled                   | 18-3703-01 | 1 |
| 20 | Shroud, Fan                             | 02-2352-01 | 1 |
| 21 | Fan Blade - Includes Mtg. Hwd           | 18-0625-00 | 1 |
| 22 | Motor, Fan - Includes Mtg. Hwd 115/60/1 | 12-1681-01 | 1 |
|    | Motor, Fan - 208-230/60/1               | 12-1681-01 | 1 |
| 23 | Mount, Fan Motor                        | A25548-001 | 1 |
| 24 | Accumulator Suction Line Assembly       | A28803-020 | 1 |
| 25 | Inlet Valve Fitting                     | 16-0723-01 | 1 |
|    |                                         |            |   |

HC400
PARTS ILLUSTRATIONS AND PARTS LISTS

HC400 Major Assemblies Air-Cooled.