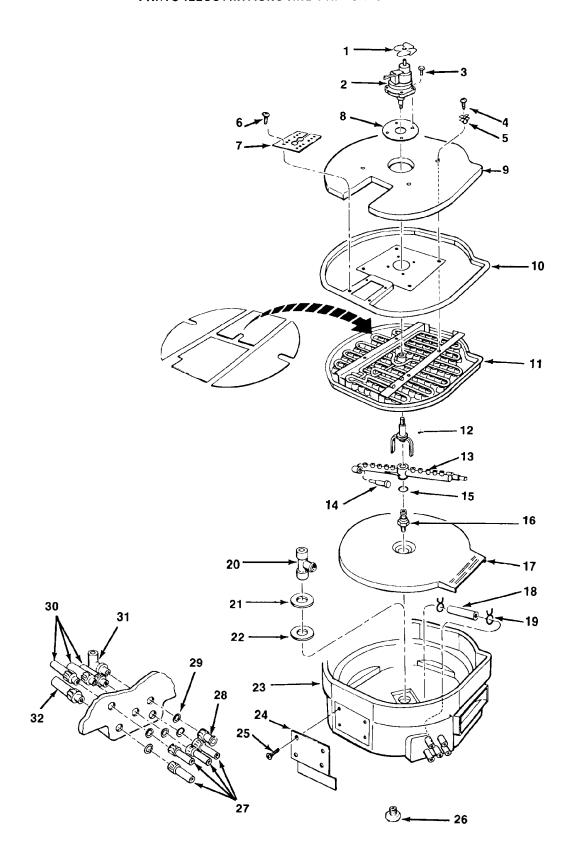

| 02-2082-01 | 1 |
|    | and the second of the second o |            | - |

HC400
PARTS ILLUSTRATIONS AND PARTS LISTS



HC400
PARTS ILLUSTRATIONS AND PARTS LISTS



### **HC400 CONTROL BOX ASSEMBLY PARTS LISTING**

| 1  | Contactor - 115/60/1                     | 12-2041-01 | 1 |
|----|------------------------------------------|------------|---|
|    | Contactor - 208-230/60/1                 | 12-2037-01 | 1 |
| 2  | Screw, No. 8-32 x 3/8                    | 03-1403-17 | 3 |
| 3  | Switch                                   | 12-0426-01 | 2 |
| 4  | Screw, No. 6-32 x 1/4 Phil Recess Pan Hd | 03-1403-02 | 2 |
| 5  | Timer and Switch Assembly                | 12-1980-01 | 1 |
| 6  | Stand-Off, 7/8-long                      | 02-2242-01 | 2 |
| 7  | Screw, No. 6-32 x 1/4 Phil Recess Pan Hd | 03-1403-02 | 2 |
| 8  | Relay - 115/60/1                         | 12-1879-02 | 1 |
|    | Relay - 208-230/60/1