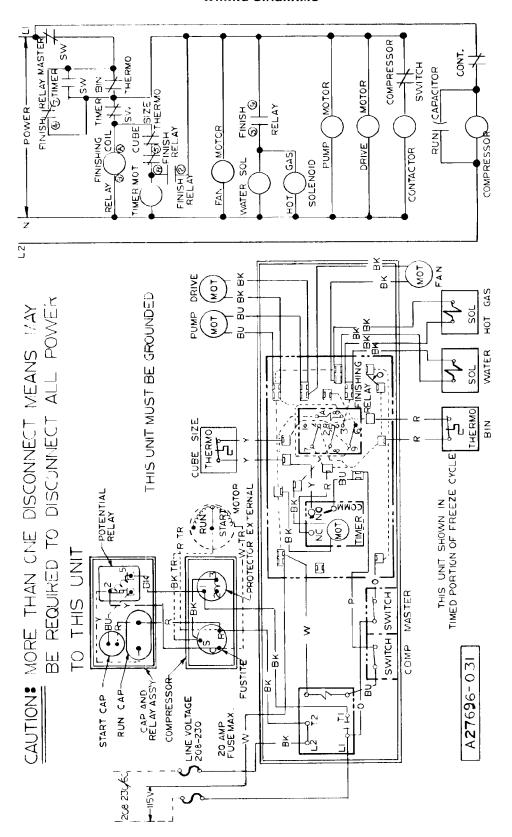

hil Recess Pan Hd | 03-1403-02 | 2 |
| 8  | Relay - 115/60/1                         | 12-1879-02 | 1 |
|    | Relay - 208-230/60/1                     | 12-1879-02 | 1 |
| 9  | Screw, No. 6-32 x 1/4 Phil Recess Pan Hd | 03-1403-02 | 5 |
| 10 | Circuit Board                            | 12-1912-01 | 1 |
| 11 | Stand-Off, 5/8 inch                      | 02-2242-02 | 5 |
| 12 | Control, Hi Pressure (Water-Cooled)      | 11-0388-02 | 1 |
| 13 | Screw, No. 6-32 x 1/4 Phil Recess Pan Hd | 03-1403-04 | 2 |
| 14 | Bushing, Snap                            | 12-1213-13 | 1 |
| 15 | Bushing, Snap                            | 12-1213-10 | 3 |

HC400 WIRING DIAGRAMS



Air-Cooled 115/60/1

AUGUST 1983 Page 27

HC400 WIRING DIAGRAMS



Water-Cooled 115/60/1

AUGUST 1983 Page 28

HC400 WIRING DIAGRAMS



Air-Cooled 115/208-230/60/1

AUGUST 1983
Page 29

HC400 WIRING DIAGRAMS



Water-Cooled 115/208-230/60/1

AUGUST 1983

Page 30