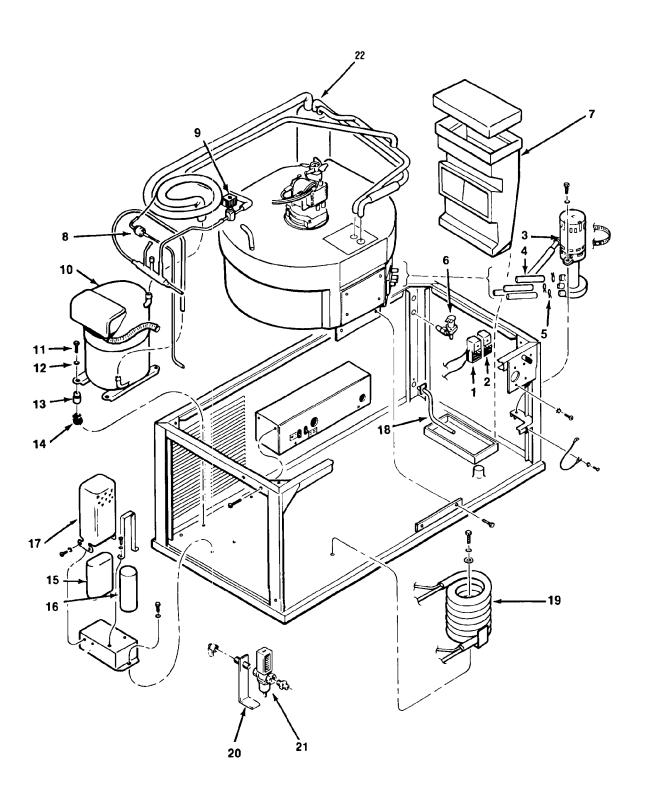

### HC400 MAJOR ASSEMBLIES WATER-COOLED PARTS LISTING

| Cube Size Control                  | 11-0345-02                                                                                                                                                                                                                                                                                                                                                                                                                                                                                                                                                                                                                   | 1                                                                                                                                                                                                                                                                                                                                                                                                                                                                                                                                                                                                                                                                                                                                                                                                                                                                                                                                                                                                                   |
|------------------------------------|------------------------------------------------------------------------------------------------------------------------------------------------------------------------------------------------------------------------------------------------------------------------------------------------------------------------------------------------------------------------------------------------------------------------------------------------------------------------------------------------------------------------------------------------------------------------------------------------------------------------------|---------------------------------------------------------------------------------------------------------------------------------------------------------------------------------------------------------------------------------------------------------------------------------------------------------------------------------------------------------------------------------------------------------------------------------------------------------------------------------------------------------------------------------------------------------------------------------------------------------------------------------------------------------------------------------------------------------------------------------------------------------------------------------------------------------------------------------------------------------------------------------------------------------------------------------------------------------------------------------------------------------------------|
| Thermostat, Bin                    | 11-0353-03                                                                                                                                                                                                                                                                                                                                                                                                                                                                                                                                                                                                                   | 1                                                                                                                                                                                                                                                                                                                                                                                                                                                                                                                                                                                                                                                                                                                                                                                                                                                                                                                                                                                                                   |
| Pump Assembly, Water               | 12-1930-01                                                                                                                                                                                                                                                                                                                                                                                                                                                                                                                                                                                                                   | 1                                                                                                                                                                                                                                                                                                                                                                                                                                                                                                                                                                                                                                                                                                                                                                                                                                                                                                                                                                                                                   |
| Tube, Tygon (Order by the foot)    | 13-0674-07                                                                                                                                                                                                                                                                                                                                                                                                                                                                                                                                                                                                                   | 4                                                                                                                                                                                                                                                                                                                                                                                                                                                                                                                                                                                                                                                                                                                                                                                                                                                                                                                                                                                                                   |
| Clamp, Hose                        | 02-1358-00                                                                                                                                                                                                                                                                                                                                                                                                                                                                                                                                                                                                                   | 4                                                                                                                                                                                                                                                                                                                                                                                                                                                                                                                                                                                                                                                                                                                                                                                                                                                                                                                                                                                                                   |
| Solenoid Assembly, Water           | 12-1900-07                                                                                                                                                                                                                                                                                                                                                                                                                                                                                                                                                                                                                   | 1                                                                                                                                                                                                                                                                                                                                                                                                                                                                                                                                                                                                                                                                                                                                                                                                                                                                                                                                                                                                                   |
| Chute, Cube, includes cover        | A27821-001                                                                                                                                                                                                                                                                                                                                                                                                                                                                                                                                                                                                                   | 1                                                                                                                                                                                                                                                                                                                                                                                                                                                                                                                                                                                                                                                                                                                                                                                                                                                                                                                                                                                                                   |
| Drier                              | 02-2426-01                                                                                                                                                                                                                                                                                                                                                                                                                                                                                                                                                                                                                   | 1                                                                                                                                                                                                                                                                                                                                                                                                                                                                                                                                                                                                                                                                                                                                                                                                                                                                                                                                                                                                                   |
| Solenoid Valve, Hot Gas            | 12-2135-01                                                                                                                                                                                                                                                                                                                                                                                                                                                                                                                                                                                                                   | 1                                                                                                                                                                                                                                                                                                                                                                                                                                                                                                                                                                                                                                                                                                                                                                                                                                                                                                                                                                                                                   |
| Compressor Assembly - 115/60/1     | 18-4200-01                                                                                                                                                                                                                                                                                                                                                                                                                                                                                                                                                                                                                   | 1                                                                                                                                                                                                                                                                                                                                                                                                                                                                                                                                                                                                                                                                                                                                                                                                                                                                                                                                                                                                                   |
| Compressor Assembly - 208-230/60/1 | 18-4200-02                                                                                                                                                                                                                                                                                                                                                                                                                                                                                                                                                                                                                   | 1                                                                                                                                                                                                                                                                                                                                                                                                                                                                                                                                                                                                                                                                                                                                                                                                                                                                                                                                                                                                                   |
| Compressor Overload - 115/60/1     | 18-4200-40                                                                                                                                                                                                                                                                                                                                                                                                                                                                                                                                                                                                                   | 1                                                                                                                                                                                                                                                                                                                                                                                                                                                                                                                                                                                                                                                                                                                                                                                                                                                                                                                                                                                                                   |
| Compressor Overload - 208-230/60/1 | 18-4200-41                                                                                                                                                                                                                                                                                                                                                                                                                                                                                                                                                                                                                   | 1                                                                                                                                                                                                                                                                                                                                                                                                                                                                                                                                                                                                                                                                                                                                                                                                                                                                                                                                                                                                                   |
| Screw, No. 5/16 x 18 Hex Machine   | 03-1405-20                                                                                                                                                                                                                                                                                                                                                                                                                                                                                                                                                                                                                   | 1                                                                                                                                                                                                                                                                                                                                                                                                                                                                                                                                                                                                                                                                                                                                                                                                                                                                                                                                                                                                                   |
| Washer                             | 03-1407-07                                                                                                                                                                                                                                                                                                                                                                                                                                                                                                                                                                                                                   | 4                                                                                                                                                                                                                                                                                                                                                                                                                                                                                                                                                                                                                                                                                                                                                                                                                                                                                                                                                                                                                   |
| Sleeve                             | 18-2300-26                                                                                                                                                                                                                                                                                                                                                                                                                                                                                                                                                                                                                   | 4                                                                                                                                                                                                                                                                                                                                                                                                                                                                                                                                                                                                                                                                                                                                                                                                                                                                                                                                                                                                                   |
|                                    | 18-2300-27                                                                                                                                                                                                                                                                                                                                                                                                                                                                                                                                                                                                                   | 4                                                                                                                                                                                                                                                                                                                                                                                                                                                                                                                                                                                                                                                                                                                                                                                                                                                                                                                                                                                                                   |
| Capacitor, Run - 115/60/1          | 18-1902-45                                                                                                                                                                                                                                                                                                                                                                                                                                                                                                                                                                                                                   | 1                                                                                                                                                                                                                                                                                                                                                                                                                                                                                                                                                                                                                                                                                                                                                                                                                                                                                                                                                                                                                   |
| Capacitor, Rur - 208-230/60/1      | 18-1902 <b>-2</b> 9                                                                                                                                                                                                                                                                                                                                                                                                                                                                                                                                                                                                          | 1                                                                                                                                                                                                                                                                                                                                                                                                                                                                                                                                                                                                                                                                                                                                                                                                                                                                                                                                                                                                                   |
| Capacitor, Start - 115/60/1        | 18-1901-09                                                                                                                                                                                                                                                                                                                                                                                                                                                                                                                                                                                                                   | 1                                                                                                                                                                                                                                                                                                                                                                                                                                                                                                                                                                                                                                                                                                                                                                                                                                                                                                                                                                                                                   |
| Capacitor, Start - 208-230/60/1    | 18-1901-15                                                                                                                                                                                                                                                                                                                                                                                                                                                                                                                                                                                                                   | 1                                                                                                                                                                                                                                                                                                                                                                                                                                                                                                                                                                                                                                                                                                                                                                                                                                                                                                                                                                                                                   |
| Relay - 115/60/1                   | 18-1903-33                                                                                                                                                                                                                                                                                                                                                                                                                                                                                                                                                                                                                   | 1                                                                                                                                                                                                                                                                                                                                                                                                                                                                                                                                                                                                                                                                                                                                                                                                                                                                                                                                                                                                                   |
| Relay - 208-230/60/1               | 18-1903-2 <del>9</del>                                                                                                                                                                                                                                                                                                                                                                                                                                                                                                                                                                                                       | 1                                                                                                                                                                                                                                                                                                                                                                                                                                                                                                                                                                                                                                                                                                                                                                                                                                                                                                                                                                                                                   |
| Drain Tube Assembly                | No Number                                                                                                                                                                                                                                                                                                                                                                                                                                                                                                                                                                                                                    | 1                                                                                                                                                                                                                                                                                                                                                                                                                                                                                                                                                                                                                                                                                                                                                                                                                                                                                                                                                                                                                   |
| Condenser, Water-Cooled            | 18-3306-02                                                                                                                                                                                                                                                                                                                                                                                                                                                                                                                                                                                                                   | 1                                                                                                                                                                                                                                                                                                                                                                                                                                                                                                                                                                                                                                                                                                                                                                                                                                                                                                                                                                                                                   |
| Water Regulator Bracket            | A15924-000                                                                                                                                                                                                                                                                                                                                                                                                                                                                                                                                                                                                                   | 1                                                                                                                                                                                                                                                                                                                                                                                                                                                                                                                                                                                                                                                                                                                                                                                                                                                                                                                                                                                                                   |
| Water Regulator Valve              | 11-0198-02                                                                                                                                                                                                                                                                                                                                                                                                                                                                                                                                                                                                                   | 1                                                                                                                                                                                                                                                                                                                                                                                                                                                                                                                                                                                                                                                                                                                                                                                                                                                                                                                                                                                                                   |
| Accumulator Suction Line Assembly  | A28803-020                                                                                                                                                                                                                                                                                                                                                                                                                                                                                                                                                                                                                   | 1                                                                                                                                                                                                                                                                                                                                                                                                                                                                                                                                                                                                                                                                                                                                                                                                                                                                                                                                                                                                                   |
|                                    | Thermostat, Bin Pump Assembly, Water Tube, Tygon (Order by the foot) Clamp, Hose Solenoid Assembly, Water Chute, Cube, includes cover Drier Solenoid Valve, Hot Gas Compressor Assembly - 115/60/1 Compressor Assembly - 208-230/60/1 Compressor Overload - 115/60/1 Compressor Overload - 208-230/60/1 Screw, No. 5/16 x 18 Hex Machine Washer Sleeve Grommet, Mounting Capacitor, Run - 115/60/1 Capacitor, Run - 208-230/60/1 Capacitor, Start - 115/60/1 Capacitor, Start - 208-230/60/1 Relay - 115/60/1 Relay - 208-230/60/1 Drain Tube Assembly Condenser, Water-Cooled Water Regulator Bracket Water Regulator Valve | Thermostat, Bin 11-0353-03 Pump Assembly, Water 12-1930-01 Tube, Tygon (Order by the foot) 13-0674-07 Clamp, Hose 02-1358-00 Solenoid Assembly, Water 12-1900-07 Chute, Cube, includes cover A27821-001 Drier 02-2426-01 Solenoid Valve, Hot Gas 12-2135-01 Compressor Assembly - 115/60/1 18-4200-01 Compressor Assembly - 208-230/60/1 18-4200-02 Compressor Overload - 115/60/1 18-4200-40 Compressor Overload - 208-230/60/1 18-4200-41 Screw, No. 5/16 x 18 Hex Machine 03-1405-20 Washer 03-1407-07 Sleeve 18-2300-26 Grommet, Mounting 18-2300-27 Capacitor, Run - 115/60/1 18-1902-45 Capacitor, Run - 208-230/60/1 18-1902-29 Capacitor, Start - 115/60/1 18-1901-09 Capacitor, Start - 208-230/60/1 18-1901-09 Capacitor, Start - 208-230/60/1 18-1901-09 Capacitor, Start - 208-230/60/1 18-1903-33 Relay - 208-230/60/1 18-1903-33 Relay - 208-230/60/1 18-1903-29 Drain Tube Assembly No Number Condenser, Water-Cooled 18-3306-02 Water Regulator Bracket A15924-000 Water Regulator Valve 11-0198-02 |