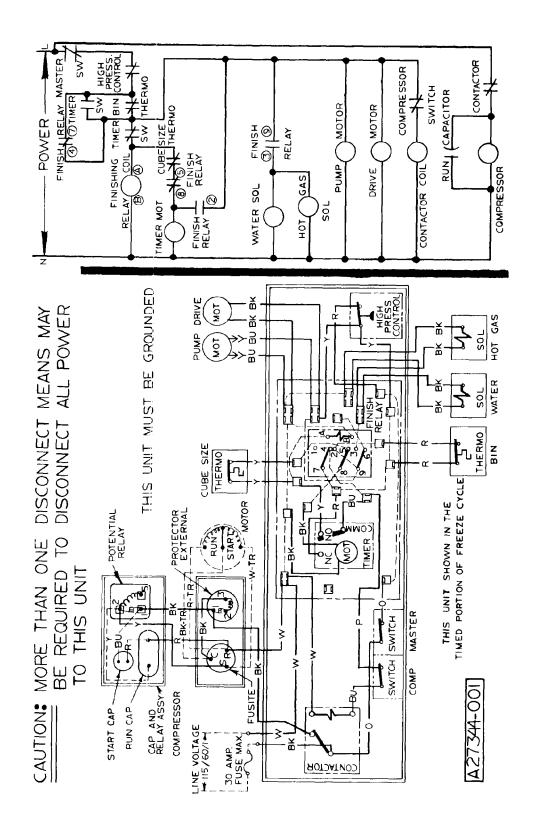

| 02-2242-01 | 2 |
| 7  | Screw, No. 6-32 x 1/4 Phil Recess Pan Hd | 03-1403-02 | 2 |
| 8  | Relay - 115/60/1                         | 12-1879-02 | 1 |
|    | Relay - 208-230/60/1                     | 12-1879-02 | 1 |
| 9  | Screw, No. 6-32 x 1/4 Phil Recess Pan Hd | 03-1403-02 | 5 |
| 10 | Circuit Board                            | 12-1912-01 | 1 |
| 11 | Stand-Off, 5/8 inch                      | 02-2242-02 | 5 |
| 12 | Control, Hi Pressure (Water-Cooled)      | 11-0388-02 | 1 |
| 13 | Screw, No. 6-32 x 1/4 Phil Recess Pan Hd | 03-1403-04 | 2 |
| 14 | Bushing, Snap                            | 12-1213-13 | 1 |
| 15 | Bushing, Snap                            | 12-1213-10 | 3 |

HC400 WIRING DIAGRAMS



Air-Cooled 115/60/1

AUGUST 1983 Page 27

HC400 WIRING DIAGRAMS



Water-Cooled 115/60/1

AUGUST 1983 Page 28

HC400 WIRING DIAGRAMS



Air-Cooled 115/208-230/60/1

AUGUST 1983
Page 29

HC400 WIRING DIAGRAMS



Water-Cooled 115/208-230/60/1

AUGUST 1983

Page 30